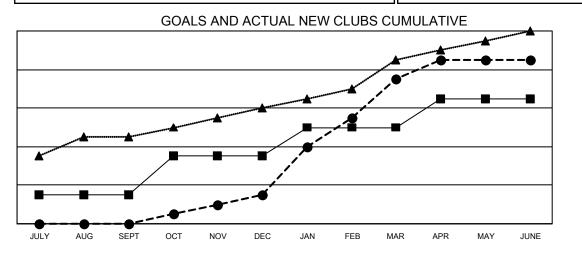

## LOCATION: PAKISTAN

GMT: OPEN

GMT CA 6

| Clubs                 |               |           |               | Members               |                         |                         |                                                    |  |
|-----------------------|---------------|-----------|---------------|-----------------------|-------------------------|-------------------------|----------------------------------------------------|--|
| RESULTS FOR 2019-2020 |               |           |               | RESULTS FOR 2019-2020 |                         |                         |                                                    |  |
| QUARTER               | NEW CLUB GOAL | NEW CLUBS | DROPPED CLUBS | QUARTER ME            | MBER GROWTH NET<br>GOAL | MEMBER GROWTH<br>ACTUAL | DROPPED<br>MEMBERS ACTUAL<br>(including transfers) |  |
| JULY/AUG/SEPT         | 3             | 0         | 11            | JULY/AUG/SEPT         | 109                     | 283                     | 294                                                |  |
| OCT/NOV/DEC           | 4             | 3         | 32            | OCT/NOV/DEC           | 141                     | 267                     | 1,236                                              |  |
| JAN/FEB/MAR           | 3             | 12        | 4             | JAN/FEB/MAR           | 128                     | 787                     | 140                                                |  |
| APR/MAY/JUNE          | 3             | 2         | 0             | APR/MAY/JUNE          | 88                      | 184                     | 1,062                                              |  |

- CURRENT YEAR ACTUAL NEW CLUBS

▲ - LAST YEAR ACTUAL NEW CLUBS

| DROPPED CLUBS: 47  |       | 156 CLUBS OF 331 ADDED 1 OR MORE | GENDER DISTRIBUTION        |                |       |
|--------------------|-------|----------------------------------|----------------------------|----------------|-------|
|                    |       | NEW MEMBERS                      | MALE                       | 5,006 (79.99%) |       |
| DROPPED MEMBERS    |       |                                  | FEMALE                     | 1,252 (20.01%) |       |
| DECEASED           | 20    | CLICK HERE FOR CUMULATIVE        | TOTAL FAMILY UNIT MEMBERS  |                | 4,809 |
| CLUB CANCELLED 899 |       | MEMBERSHIP DATA                  |                            |                | 3,570 |
| OTHER              | 1,813 |                                  | FAMILY MEMBERS PAYING HALF |                | 3,370 |
| TOTAL              | 2,732 |                                  |                            |                |       |