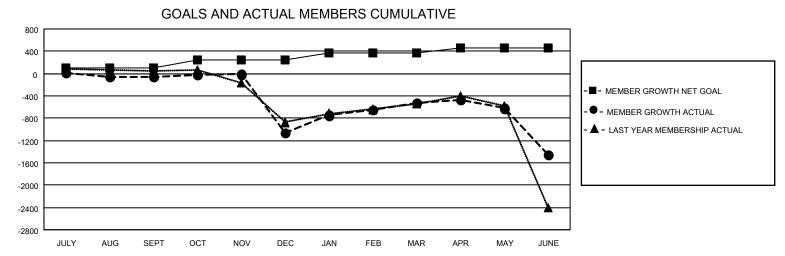

## LOCATION: PAKISTAN

GMT: OPEN

GMT CA 6

| Clubs                 |               |           |               | Members               |                         |                         |                                                    |  |
|-----------------------|---------------|-----------|---------------|-----------------------|-------------------------|-------------------------|----------------------------------------------------|--|
| RESULTS FOR 2019-2020 |               |           |               | RESULTS FOR 2019-2020 |                         |                         |                                                    |  |
| QUARTER               | NEW CLUB GOAL | NEW CLUBS | DROPPED CLUBS | QUARTER ME            | MBER GROWTH NET<br>GOAL | MEMBER GROWTH<br>ACTUAL | DROPPED<br>MEMBERS ACTUAL<br>(including transfers) |  |
| JULY/AUG/SEPT         | 3             | 0         | 11            | JULY/AUG/SEPT         | 109                     | 283                     | 294                                                |  |
| OCT/NOV/DEC           | 4             | 3         | 32            | OCT/NOV/DEC           | 141                     | 267                     | 1,236                                              |  |
| JAN/FEB/MAR           | 3             | 12        | 4             | JAN/FEB/MAR           | 128                     | 787                     | 140                                                |  |
| APR/MAY/JUNE          | 3             | 2         | 0             | APR/MAY/JUNE          | 88                      | 184                     | 1,062                                              |  |

- CURRENT YEAR ACTUAL NEW CLUBS

▲ - LAST YEAR ACTUAL NEW CLUBS

| DROPPED CLUBS: 47  |       | 156 CLUBS OF 331 ADDED 1 OR MORE | GENDER DISTRIBUTION        |                |       |
|--------------------|-------|----------------------------------|----------------------------|----------------|-------|
|                    |       | NEW MEMBERS                      | MALE                       | 5,006 (79.99%) |       |
| DROPPED MEMBERS    |       |                                  | FEMALE                     | 1,252 (20.01%) |       |
| DECEASED           | 20    | CLICK HERE FOR CUMULATIVE        | TOTAL FAMILY UNIT MEMBERS  |                | 4,809 |
| CLUB CANCELLED 899 |       | MEMBERSHIP DATA                  |                            |                | 3,570 |
| OTHER              | 1,813 |                                  | FAMILY MEMBERS PAYING HALF |                | 3,370 |
| TOTAL              | 2,732 |                                  |                            |                |       |